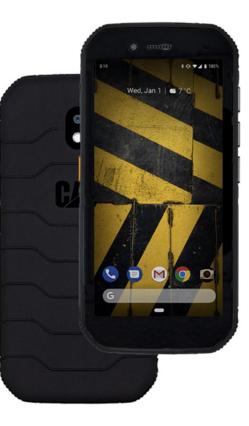

## CAT<sup>®</sup> S42 TOUGH, RELIABLE & BUSINESS-READY

**MIL-SPEC 810H & IP68 / IP69** WATERPROOF, DUST-PROOF, DROP AND SHOCKPROOF TO 1.8M, VIBRATION

**BATTERY POWER** 4,200mAh, NON-REMOVABLE

**OS** ANDROID 10 (UPGRADED TO ANDROID 11)

## **AT&T & T-MOBILE NETWORK COMPATIBLE**

**5.5-INCH GORILLA® GLASS 5 TOUCHSCREEN** SCRATCH AND SHATTER-RESISTANT

**GLOVE AND WET-FINGER READY** WORKS WITH GLOVES UP TO 3MM THICK TOUCHSCREEN WORKS IN THE RAIN