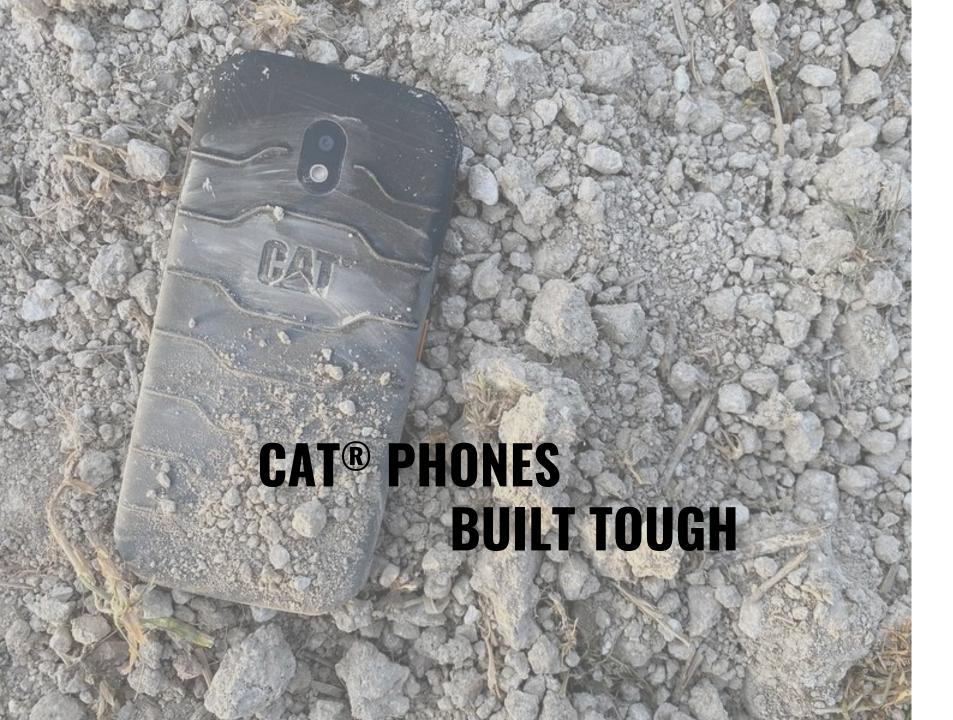

# **CAT® S42 BUILT FOR BUSINESS**

4,200mAh Battery All Day Power

3.5 mm Audio Jack Works with Push-to-Talk accessories

PROGRAMABLE KEY

Gorilla Glass 5 Display Recessed Wet Finger and Glove Touchscreen Support

BUILT-RUGGED MIL-SPEC 810H CERTIFIED IP68 / IP69 WATERPROOF

HYGIENIC, BLEACH & CHEMICAL RESISTANT

2-YEAR COMPREHENSIVE WARRANTY INCLUDING BATTERY RAPID REPAIR TURNAROUND TIMES

2 YEAR WARRANTY

TOTAL COST OF OWNERSHIP NO CASE REQUIRED NO INSURANCE REQUIRED NO DEDUCTIBLES