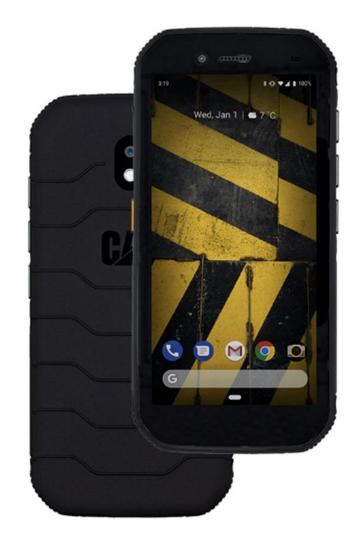

## CAT<sup>®</sup> S42 TOUGH, RELIABLE & BUSINESS-READY

**MIL-SPEC 810H & IP68 / IP69** WATERPROOF, DUST-PROOF, DROP AND SHOCKPROOF TO 1.8M, VIBRATION

**BATTERY POWER** 4,200mAh, NON-REMOVABLE

**OS** ANDROID 10 (UPGRADED TO ANDROID 11)

## **AT&T & T-MOBILE NETWORK COMPATIBLE**

**5.5-INCH GORILLA® GLASS 5 TOUCHSCREEN** SCRATCH AND SHATTER-RESISTANT

**GLOVE AND WET-FINGER READY** WORKS WITH GLOVES UP TO 3MM THICK TOUCHSCREEN WORKS IN THE RAIN